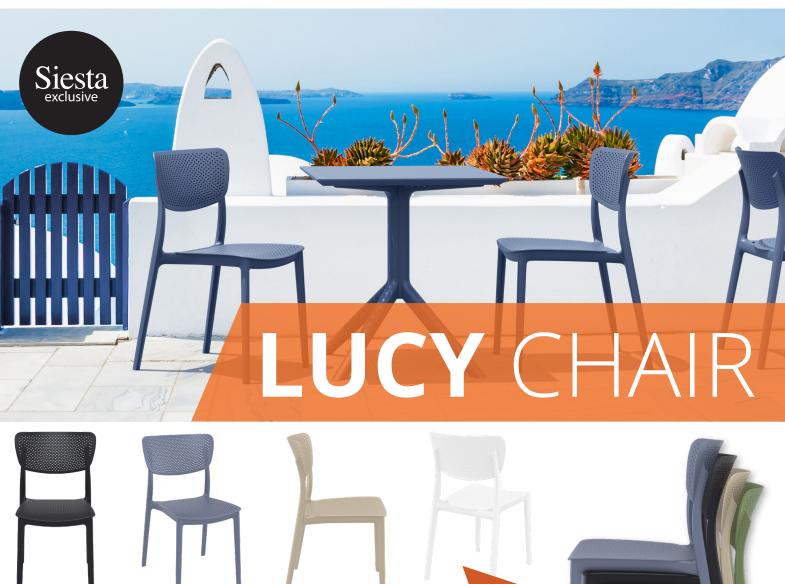

## **ABOUT THE LUCY CHAIRS**

The Lucy Chair by Siesta is no ordinary plastic chair. It's extraordinary strength is due to the entire chair being one-piece injection moulded polypropylene, the legs reinforced with glass fibre for even more stability. The plastic is packed with UV stabiliser, so this chair will not fade or go brittle even in the sunniest weather conditions. Siesta's Lucy Chair is built to last in busy commercial venues, indoor or outdoor.

## **FEATURES**

- 5 year structural warranty
- Made in Europe
- Stocked in: Anthracite, Black, Taupe & White
- Special Order Colours: Olive Green
- Supplied assembled
- · Weather resistant
- UV Stabilised
- · Glass fibre reinforced

- Suitable for indoor and outdoor use
- Stackable to 4 to 6 high
- Dimensions: W450 x D530 x H820 Seat Height 450
- Unit Weight: 3.3kg
- SWL: 150Kg