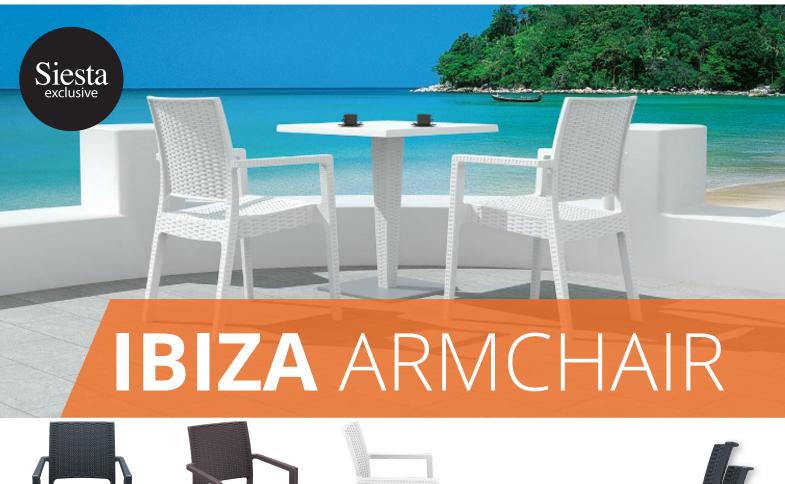

The Ibiza Armchair is an injection moulded resin chair, the non-metalic frame will never unravel, rust or decay, with rattan look seat and back. Reinforced with glass fibre to strengthen the legs and boost the weight capacity. The Ibiza Armchair is stackable, designed for outdoor use, UV stable and weather proof, it will not fade or go brittle in Australia's harsh outdoor conditions. Strong yet lightweight, this chair will add class to your venue. It's sleek profile is pleasant to the eye so this chair is as charming as it is functional. Very easy to clean, just hose it down.

## **FEATURES**

- Stackable 4 to 6 high
- Suitable for indoor and outdoor commercial use
- Made of UV stabilised polypropylene reinforced with glass fibre
- Dimensions: 570W x 550D x 880H x 460 Seat Height
- Arm Height: 650H
- Unit Weight: 5.5kg, SWL: 150kg, Supplied assembled
- Weather resistant, UV Stabilised, Glass fibre reinforced

- Stocked In: Anthracite, Chocolate
- Special Order Colours: White
- Replaceable feet
- **CATAS Tested**
- Matching Products: Florida Chair, Jamaica Barstool, All Resin Rattan Range Products
- Made in Europe