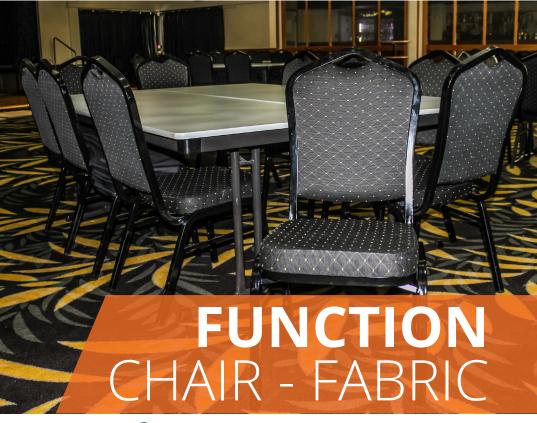

## COFINT

Core Office Furniture Ideas

The Duraseat Function Chair is built for strength and comfort, this chair will enhance the interior of any commercial venue. The contemporary style will never date, and it's functional stacking ability will always prove an asset. The super strong welded steel frame will ensure these chairs will never bend out of shape or snap, and the commercial upholstery ensures easy cleaning, an important feature for any busy venue.

## **FEATURES**

- Stackable
- Suitable for indoor commercial use only
- Seat & Back: Cushion made with high resiliency foam. Quality fire retardant fabric
- Heavy duty 25mm square steel tube frame
- Dimensions: 440W x 530D x 930H x 460 Seat Height
- Unit Weight: 7kg
- SWL: 150kg