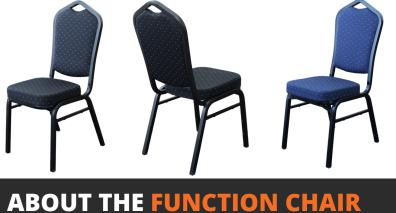

## COFINT

Core Office Furniture Ideas

The Duraseat Function Chair is built for strength and comfort, this chair will enhance the interior of any commercial venue. The contemporary style will never date, and it's functional stacking ability will always prove an asset. The super strong welded steel frame will ensure these chairs will never bend out of shape or snap, and the commercial upholstery ensures easy cleaning, an important feature for any busy venue.

- Supplied assembled
- Chair trolley available
- Stocked In: Dark Blue Fabric with Gold Fleck or Black Fabric with Gold Fleck
- Replaceable feet
- Made in China