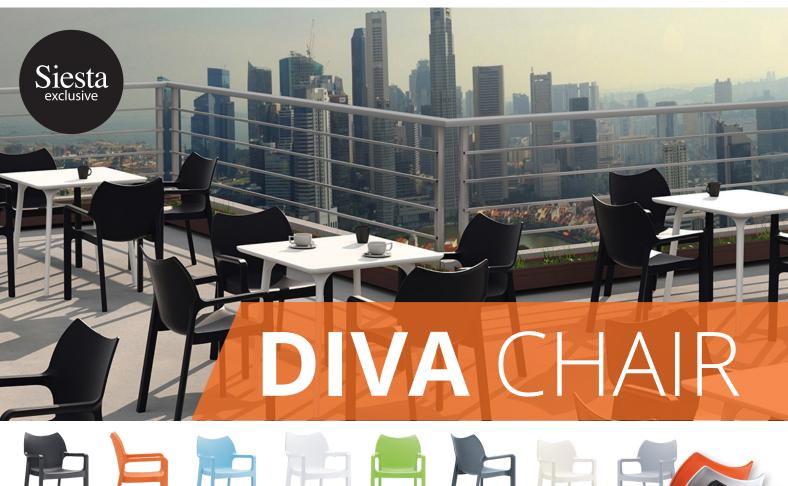

## **ABOUT THE DIVA CHAIRS**

If you're after an extra strong, heavy duty chair, the Diva Chair is the one for you. Engineered for maximum strength and lasting durability, the Diva Chair will deliver a clean and fresh look for your venue with it's simple appeal. Reinforced with glass fibre and packed with UV stabiliser, this chair will last for many years even in Australia's harsh outdoors. It will not go brittle or fade in colour. Perfect choice for high traffic venues such as busy cafes, restaurants, food courts and airports, or heavy use venues such as retirement or aged care facilities.

## **FEATURES**

- Stackable 4 to 6 high
- Suitable for indoor and outdoor commercial use
- Made of UV stabilised polypropylene reinforced with glass fibre
- Dimensions: 575W x 520D x 850H x 470 Seat Height
- Arm Height: 650H
- Unit Weight: 5kg, SWL: 150kg
- Supplied assembled

- Weather resistant, UV Stabilised, Glass fibre reinforced
- Stocked In: Anthracite, Black, Red, White
- Special Order Colours: Light Blue
- Replaceable feet, Drainage hole available at an extra cost
- **CATAS Tested**
- Made in Europe