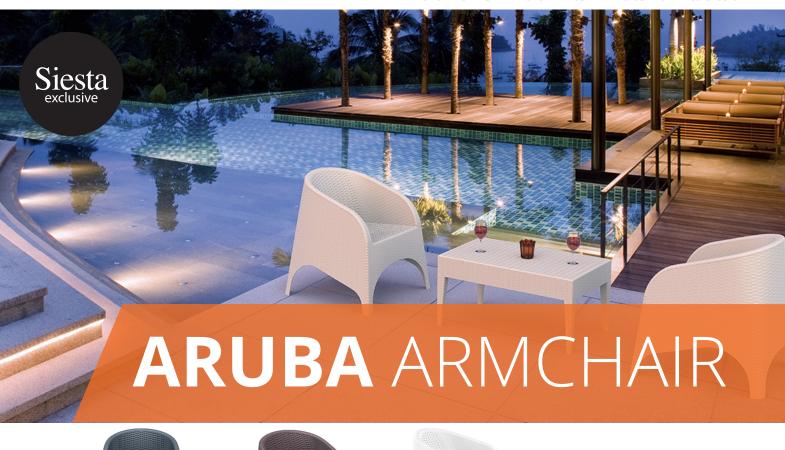

The Aruba Tub Chair is an injection moulded resin chair, the non-metalic frame will never unravel, rust or decay, with rattan look seat and back. Reinforced with glass fibre to strengthen the legs and boost the weight capacity. The Aruba Tub Chair is stackable, designed for outdoor use, UV stable and weather proof, it will not fade or go brittle in Australia's harsh outdoor conditions. Strong yet lightweight, this chair will add class to your venue. It's sleek profile is pleasant to the eye so this chair is as charming as it is functional. Very easy to clean, just hose it down.