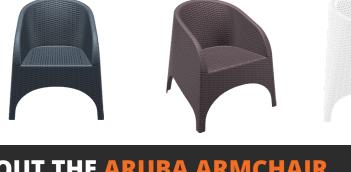

The Aruba Tub Chair is an injection moulded resin chair, the non-metalic frame will never unravel, rust or decay, with rattan look seat and back. Reinforced with glass fibre to strengthen the legs and boost the weight capacity. The Aruba Tub Chair is stackable, designed for outdoor use, UV stable and weather proof, it will not fade or go brittle in Australia's harsh outdoor conditions. Strong yet lightweight, this chair will add class to your venue. It's sleek profile is pleasant to the eye so this chair is as charming as it is functional. Very easy to clean, just hose it down.

- Weather resistant, UV Stabilised, Glass tibre rei....
- Stocked In: Anthracite, Chocolate Special Order Colours: White
- Replaceable feet, CATAS Tested
- Matching Products: All Resin Rattan Range Products
- Made in Europe
- 3 Month warranty on cushions