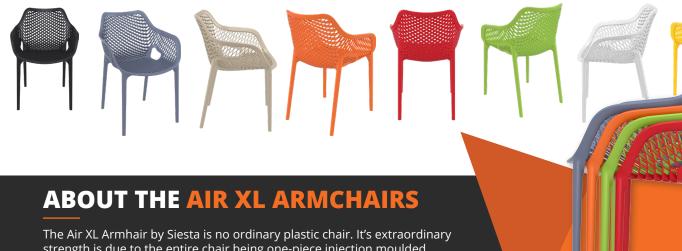

## 

Core Office Furniture Ideas

strength is due to the entire chair being one-piece injection moulded polypropylene, the legs reinforced with glass fibre for even more stability. The plastic is packed with UV stabiliser, so this chair will not fade or go brittle even in the sunniest weather conditions. Siesta's Air XL Armchair is built to last in busy commercial venues, indoor or outdoor.

- Stocked In: Anthracite, Black, White, Red, Orange, Green, Taupe, Mango
- Replaceable feet
- **CATAS Tested**
- Matching Products: Air Chair, Air Barstool
- Made in Europe