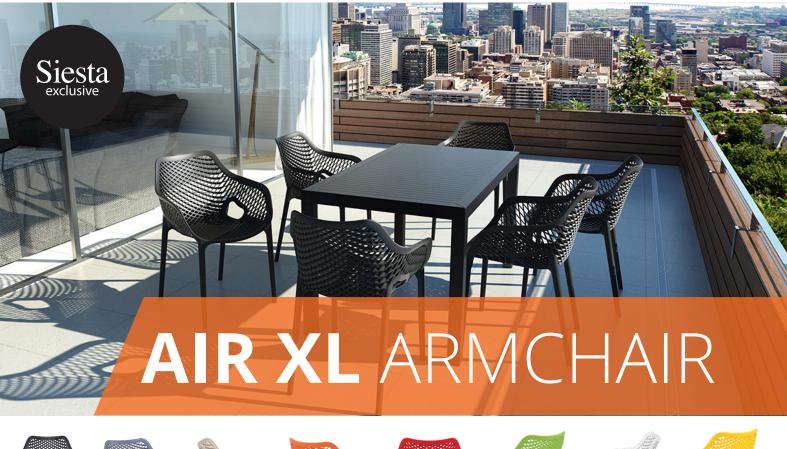

## 

Core Office Furniture Ideas

strength is due to the entire chair being one-piece injection moulded polypropylene, the legs reinforced with glass fibre for even more stability. The plastic is packed with UV stabiliser, so this chair will not fade or go brittle even in the sunniest weather conditions. Siesta's Air XL Armchair is built to last in busy commercial venues, indoor or outdoor.

## **FEATURES**

- Stackable up to 4 high
- Suitable for indoor and outdoor commercial use
- Made of UV stabilised polypropylene reinforced with glass fibre
- Dimensions: 570W x 600D x 815H x 450 Seat Height
- Arm Height: 680H
- Unit Weight: 3.8kg, SWL: 150kg
- Supplied assembled
- Weather resistant, UV Stabilised, Glass fibre reinforced